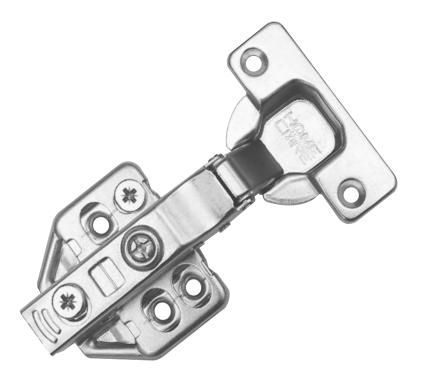

## HINGE 3D HYDRAULIC

| SIZE     | DESCRIPITION          |
|----------|-----------------------|
| 0 Crank  | Up to 21mm Thick Door |
| 8 Crank  | Up to 21mm Thick Door |
| 16 Crank | Up to 21mm Thick Door |

- ▶ Soft Close Full Overlay Hinges with Installation Screws
- Overlay: Full, Opening Angle: 105 Degree, Closing Type: Soft Closing, Adjustment: 3-Cam Vertical, Horizontal and Depth adjustment. These are the main specifications of our hinges.
- These hinges will have a straight arm and it allows your cupboard door edge to be completely in line with the edge of your cabinet. One major advantage of a full overlay concealed hinge is that it is fully adjustable due to three little screws that they have.
- ▶ The soft closing function is one of the best indicators of the quality of the hinges. The soft closing feature prevents all disturbing noises from the kitchen and extends the lifetime of the doors, cabinets, and hinges.
- ▶ The clip-on hinge is the easiest and quickest to fit, without any tools. It is ideal for doors requiring multiple hinges to be fitted this is because you simply line the hinge up with the mounting plate and push it on in one simple movement, it will then clip on to be connected to your mounting plate. They require very little alignment and make the job much easier when you have a few hinges to fit.