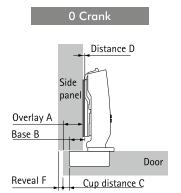

## HINGE 3D HYDRAULIC

| SIZE     | DESCRIPITION          |
|----------|-----------------------|
| 0 Crank  | Up to 21mm Thick Door |
| 8 Crank  | Up to 21mm Thick Door |
| 16 Crank | Up to 21mm Thick Door |

- ▶ Soft Close Full Overlay Hinges with Installation Screws
- Overlay: Full, Opening Angle: 105 Degree, Closing Type: Soft Closing, Adjustment: 3-Cam Vertical, Horizontal and Depth adjustment. These are the main specifications of our hinges.
- These hinges will have a straight arm and it allows your cupboard door edge to be completely in line with the edge of your cabinet. One major advantage of a full overlay concealed hinge is that it is fully adjustable due to three little screws that they have.
- ▶ The soft closing function is one of the best indicators of the quality of the hinges. The soft closing feature prevents all disturbing noises from the kitchen and extends the lifetime of the doors, cabinets, and hinges.
- ▶ The clip-on hinge is the easiest and quickest to fit, without any tools. It is ideal for doors requiring multiple hinges to be fitted this is because you simply line the hinge up with the mounting plate and push it on in one simple movement, it will then clip on to be connected to your mounting plate. They require very little alignment and make the job much easier when you have a few hinges to fit.